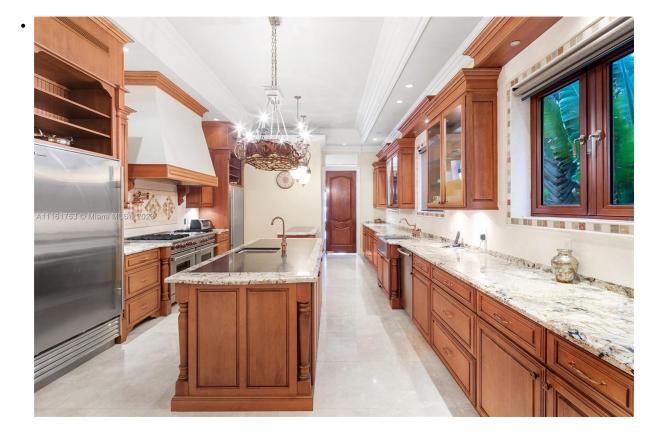

Remarks:

Enjoy waterfront living overlooking the waters of pristine Biscayne Bay in this 3-story private, gated home located within exclusive Hibiscus Island. Facing North w/ open waterways & 70' of waterfrontage, this home is a boater's paradise w/ a private dock to fit your yacht. The home boasts volume ceilings, oversized impact windows/doors, multiple private balconies, a completely detached guesthouse overlooking the water, 2 car garage & a 1,200 SF private rooftop terrace w/ spectacular views of Biscayne Bay, the Downtown Miami Skyline & Port of Miami. Live on an island in the middle of the city. Hibiscus Island offers a waterfront park, tennis & basketball courts, playgrounds, 24 hour manned police officer at the main entrance, all within a short distance of the best Miami has to offer