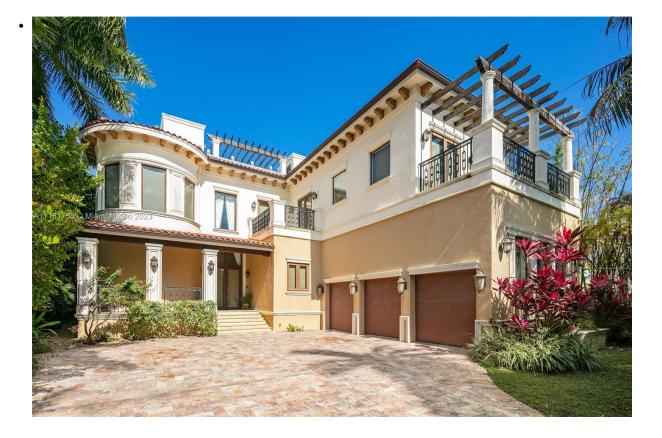

Remarks:

Enjoy waterfront living overlooking the waters of pristine Biscayne Bay in this 3-story private, gated home located within exclusive Hibiscus Island. Facing North w/ open waterways & 70' of waterfrontage, this home is a boater's paradise w/ a private dock to fit your yacht. The home boasts volume ceilings, oversized impact windows/doors, multiple private balconies, a completely detached guesthouse overlooking the water, 2 car garage & a 1,200 SF private rooftop terrace w/ spectacular views of Biscayne Bay, the Downtown Miami Skyline & Port of Miami. Live on an island in the middle of the city. Hibiscus Island offers a waterfront park, tennis & basketball courts, playgrounds, 24 hour manned police officer at the main entrance, all within a short distance of the best Miami has to offer