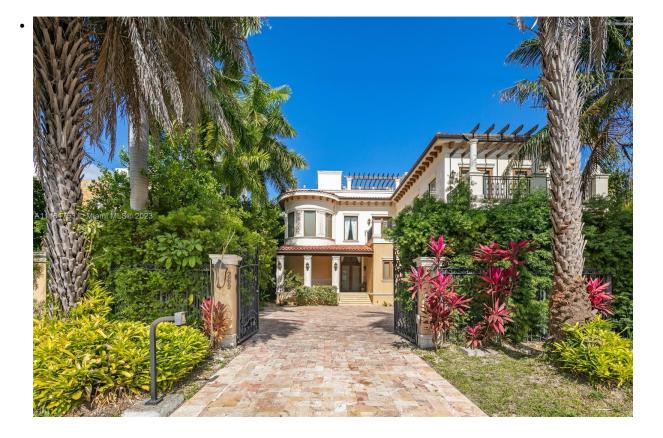

Remarks:

Enjoy waterfront living overlooking the waters of pristine Biscayne Bay in this 3-story private, gated home located within exclusive Hibiscus Island. Facing North w/ open waterways & 70' of waterfrontage, this home is a boater's paradise w/ a private dock to fit your yacht. The home boasts volume ceilings, oversized impact windows/doors, multiple private balconies, a completely detached guesthouse overlooking the water, 2 car garage & a 1,200 SF private rooftop terrace w/ spectacular views of Biscayne Bay, the Downtown Miami Skyline & Port of Miami. Live on an island in the middle of the city. Hibiscus Island offers a waterfront park, tennis & basketball courts, playgrounds, 24 hour manned police officer at the main entrance, all within a short distance of the best Miami has to offer