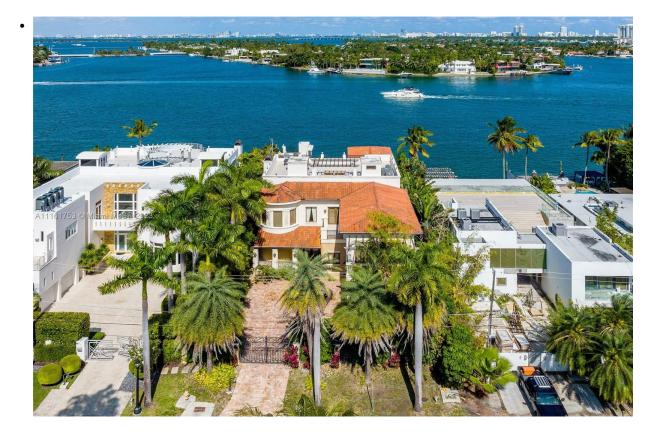

Remarks:

Enjoy waterfront living overlooking the waters of pristine Biscayne Bay in this 3-story private, gated home located within exclusive Hibiscus Island. Facing North w/ open waterways & 70' of waterfrontage, this home is a boater's paradise w/ a private dock to fit your yacht. The home boasts volume ceilings, oversized impact windows/doors, multiple private balconies, a completely detached guesthouse overlooking the water, 2 car garage & a 1,200 SF private rooftop terrace w/ spectacular views of Biscayne Bay, the Downtown Miami Skyline & Port of Miami. Live on an island in the middle of the city. Hibiscus Island offers a waterfront park, tennis & basketball courts, playgrounds, 24 hour manned police officer at the main entrance, all within a short distance of the best Miami has to offer