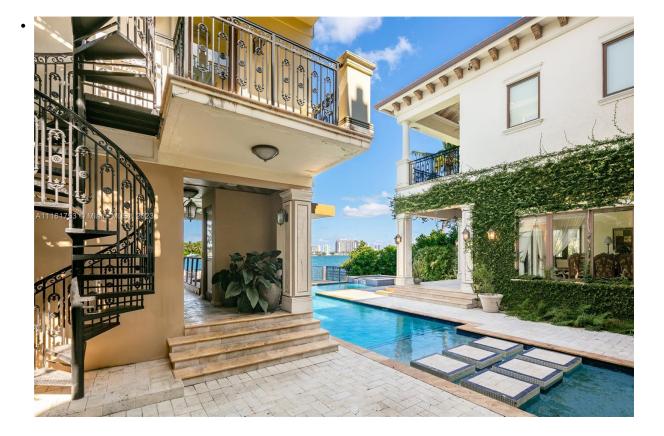

Remarks:

Enjoy waterfront living overlooking the waters of pristine Biscayne Bay in this 3-story private, gated home located within exclusive Hibiscus Island. Facing North w/ open waterways & 70' of waterfrontage, this home is a boater's paradise w/ a private dock to fit your yacht. The home boasts volume ceilings, oversized impact windows/doors, multiple private balconies, a completely detached guesthouse overlooking the water, 2 car garage & a 1,200 SF private rooftop terrace w/ spectacular views of Biscayne Bay, the Downtown Miami Skyline & Port of Miami. Live on an island in the middle of the city. Hibiscus Island offers a waterfront park, tennis & basketball courts, playgrounds, 24 hour manned police officer at the main entrance, all within a short distance of the best Miami has to offer