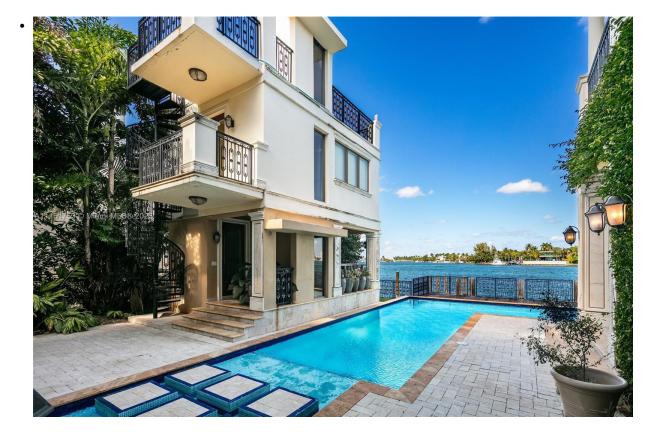

Remarks:

Enjoy waterfront living overlooking the waters of pristine Biscayne Bay in this 3-story private, gated home located within exclusive Hibiscus Island. Facing North w/ open waterways & 70' of waterfrontage, this home is a boater's paradise w/ a private dock to fit your yacht. The home boasts volume ceilings, oversized impact windows/doors, multiple private balconies, a completely detached guesthouse overlooking the water, 2 car garage & a 1,200 SF private rooftop terrace w/ spectacular views of Biscayne Bay, the Downtown Miami Skyline & Port of Miami. Live on an island in the middle of the city. Hibiscus Island offers a waterfront park, tennis & basketball courts, playgrounds, 24 hour manned police officer at the main entrance, all within a short distance of the best Miami has to offer