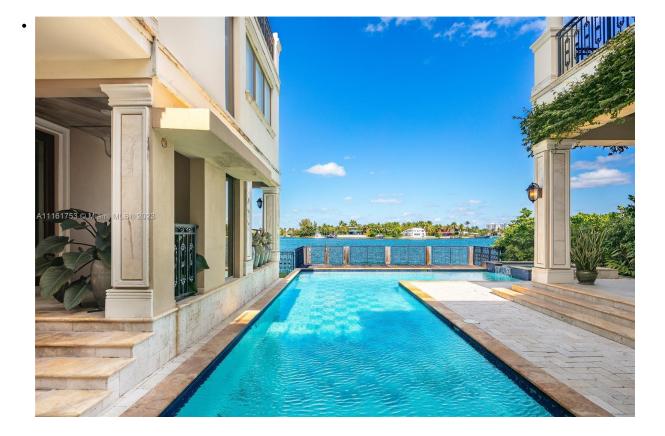

Remarks:

Enjoy waterfront living overlooking the waters of pristine Biscayne Bay in this 3-story private, gated home located within exclusive Hibiscus Island. Facing North w/ open waterways & 70' of waterfrontage, this home is a boater's paradise w/ a private dock to fit your yacht. The home boasts volume ceilings, oversized impact windows/doors, multiple private balconies, a completely detached guesthouse overlooking the water, 2 car garage & a 1,200 SF private rooftop terrace w/ spectacular views of Biscayne Bay, the Downtown Miami Skyline & Port of Miami. Live on an island in the middle of the city. Hibiscus Island offers a waterfront park, tennis & basketball courts, playgrounds, 24 hour manned police officer at the main entrance, all within a short distance of the best Miami has to offer