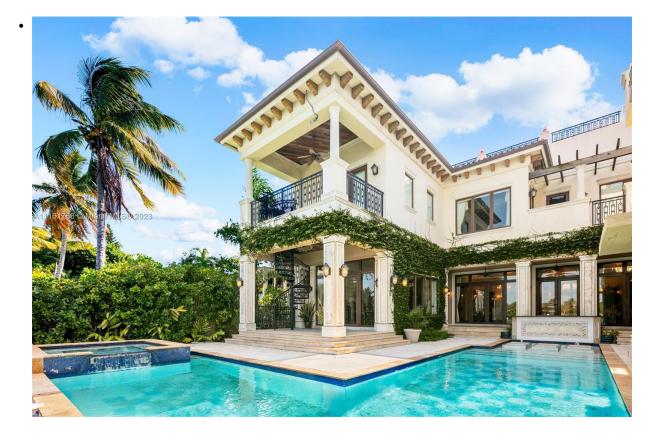

Remarks:

Enjoy waterfront living overlooking the waters of pristine Biscayne Bay in this 3-story private, gated home located within exclusive Hibiscus Island. Facing North w/ open waterways & 70' of waterfrontage, this home is a boater's paradise w/ a private dock to fit your yacht. The home boasts volume ceilings, oversized impact windows/doors, multiple private balconies, a completely detached guesthouse overlooking the water, 2 car garage & a 1,200 SF private rooftop terrace w/ spectacular views of Biscayne Bay, the Downtown Miami Skyline & Port of Miami. Live on an island in the middle of the city. Hibiscus Island offers a waterfront park, tennis & basketball courts, playgrounds, 24 hour manned police officer at the main entrance, all within a short distance of the best Miami has to offer