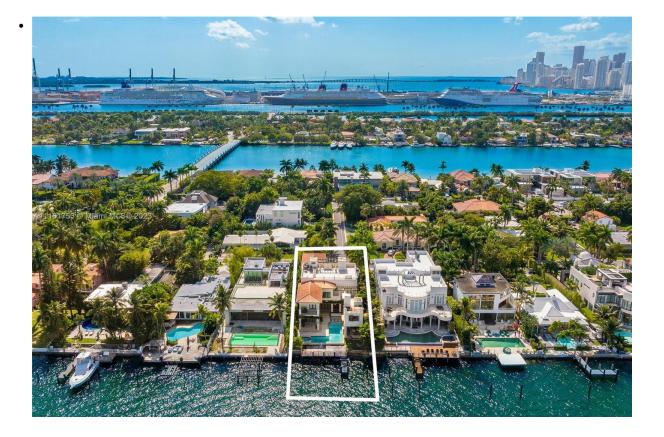

For more information about this listings please visit <u>http://www.levinerealty.com/miami-beach-mls-listing/A11161753.htm</u>

•

| Price: \$14,500,000                                        | MLS Number: A   | A11161753      | Single Family - SOLD    |
|------------------------------------------------------------|-----------------|----------------|-------------------------|
| Address: 269 N Hibiscus Dr, Miami Beach, Florida 33139 USA |                 |                |                         |
| <b>Beds:</b> 6                                             | Baths: 7        |                | Half Baths: 1           |
| Living Area: 7,924                                         | Total Square F  | Feet: 9,864    | Lot Square Feet: 12,250 |
| Waterfront: YES                                            | Year Built: 200 | )7             |                         |
| <b>Community: HIBISCUS ISLA</b>                            | AND             | Subdivision: H | IBISCUS ISLAND          |
| Date Sold: 09/29/2023                                      |                 |                |                         |
|                                                            |                 |                |                         |

Remarks:

Enjoy waterfront living overlooking the waters of pristine Biscayne Bay in this 3-story private, gated home located within exclusive Hibiscus Island. Facing North w/ open waterways & 70' of waterfrontage, this home is a boater's paradise w/ a private dock to fit your yacht. The home boasts volume ceilings, oversized impact windows/doors, multiple private balconies, a completely detached guesthouse overlooking the water, 2 car garage & a 1,200 SF private rooftop terrace w/ spectacular views of Biscayne Bay, the Downtown Miami Skyline & Port of Miami. Live on an island in the middle of the city. Hibiscus Island offers a waterfront park, tennis & basketball courts, playgrounds, 24 hour manned police officer at the main entrance, all within a short distance of the best Miami has to offer