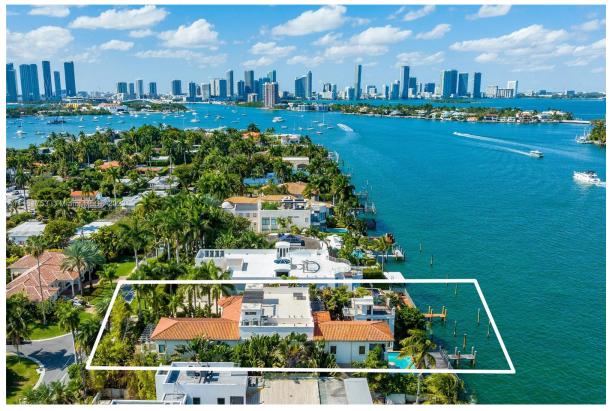

For more information about this listings please visit <u>http://www.levinerealty.com/miami-beach-mls-listing/A11161753.htm</u>

•

| Price: \$14,500,000                                        | MLS Number: A   | A11161753      | Single Family - SOLD    |
|------------------------------------------------------------|-----------------|----------------|-------------------------|
| Address: 269 N Hibiscus Dr, Miami Beach, Florida 33139 USA |                 |                |                         |
| <b>Beds:</b> 6                                             | Baths: 7        |                | Half Baths: 1           |
| Living Area: 7,924                                         | Total Square F  | Feet: 9,864    | Lot Square Feet: 12,250 |
| Waterfront: YES                                            | Year Built: 200 | )7             |                         |
| <b>Community: HIBISCUS ISLA</b>                            | AND             | Subdivision: H | IBISCUS ISLAND          |
| Date Sold: 09/29/2023                                      |                 |                |                         |
|                                                            |                 |                |                         |

Remarks:

Enjoy waterfront living overlooking the waters of pristine Biscayne Bay in this 3-story private, gated home located within exclusive Hibiscus Island. Facing North w/ open waterways & 70' of waterfrontage, this home is a boater's paradise w/ a private dock to fit your yacht. The home boasts volume ceilings, oversized impact windows/doors, multiple private balconies, a completely detached guesthouse overlooking the water, 2 car garage & a 1,200 SF private rooftop terrace w/ spectacular views of Biscayne Bay, the Downtown Miami Skyline & Port of Miami. Live on an island in the middle of the city. Hibiscus Island offers a waterfront park, tennis & basketball courts, playgrounds, 24 hour manned police officer at the main entrance, all within a short distance of the best Miami has to offer